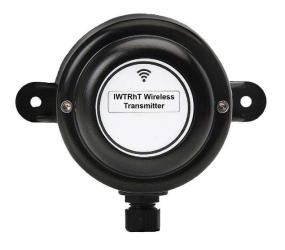

# **IWTRHT** AMBIENT TEMPERATURE & RH WIRELESS TRANSMITTER

The IWTRhT ambient temperature and relative humidity transmitter has been designed to operate with the range of wireless receivers designed and manufactured by Sensata.

The unit is specially designed to maximize battery life and in a typical application the battery life can exceed three years.

Two mounting head styles are available, an industrial wall or ceiling mounting unit or a commercial style version.

### **Enclosure Styles**

| Style                 | Industrial Head      |
|-----------------------|----------------------|
| Orientation           | Any                  |
| Wall/Ceiling Mounting | 2 x 3mm screws       |
| Enclosure Size        | 85mm dia x 57mm deep |
| Weight                | Approx 70g           |