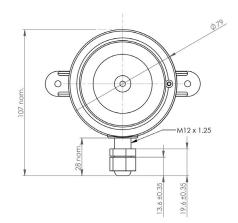

# DIMENSIONS

#### All dimensions are in millimeters

Please supply **Part Number:** IWTRhT **Five Channel Configuration Software\*:** IWR-Set \*Download free user configuration software:

Made in the UK

Example : IWTRh<sup>-</sup>

### **Enclosure Styles**

| Style                 | Industrial Head      |
|-----------------------|----------------------|
| Orientation           | Any                  |
| Wall/Ceiling Mounting | 2 x 3mm screws       |
| Enclosure Size        | 85mm dia x 57mm deep |
| Weight                | Approx 70g           |