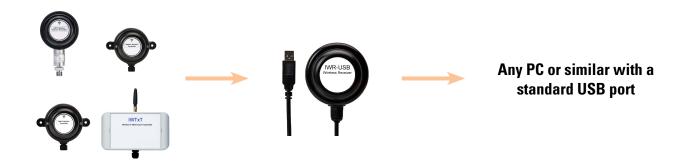

Multiple battery powered sensors transmit data at programmable intervals to a IWR-USB receiver which can then be connected to a standard PC for monitoring and logging the data from the wireless transmitters

Data from up to 128 parameters can be accessed via the IWR-USB receiver