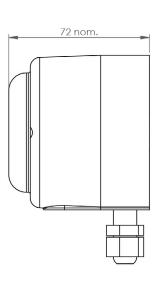

|
| Surge Voltage       | 2.5kV for 50µS |     | Transient of 10kV/μS |                             |

# **Installation Detail**

| Mounting     | Wall mounting           |  |
|--------------|-------------------------|--|
| Orientation  | Any                     |  |
| Connections  | Standard size USB cable |  |
| Power Supply | From USB port           |  |
| Weight       | Approx 120g             |  |

## **ORDERING OPTIONS**

| Part Number | Description                                          |  |
|-------------|------------------------------------------------------|--|
| IWR-USB     | With internal antenna                                |  |
| IWR-USB-ANT | With external female SMA connector<br>& 5dBi antenna |  |

## **DIMENSIONS**

All dimensions are in millimeters.





Made in the UK