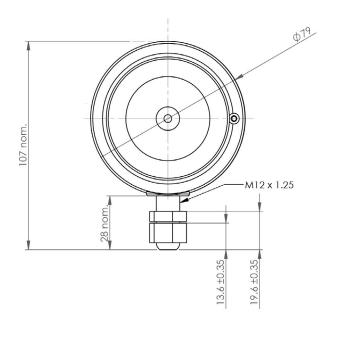

|
| Surge Voltage       | 2.5kV for 50µS |     | Transient of 10kV/μS |                             |

# **Installation Detail**

| Mounting     | Wall mounting           |  |
|--------------|-------------------------|--|
| Orientation  | Any                     |  |
| Connections  | Standard size USB cable |  |
| Power Supply | From USB port           |  |
| Weight       | Approx 120g             |  |

## **ORDERING OPTIONS**

| Part Number | Description                                          |  |
|-------------|------------------------------------------------------|--|
| IWR-USB     | With internal antenna                                |  |
| IWR-USB-ANT | With external female SMA connector<br>& 5dBi antenna |  |

## **DIMENSIONS**

All dimensions are in millimeters.





Made in the UK